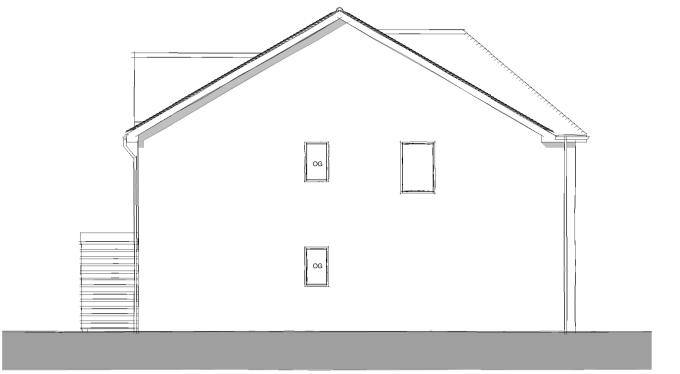

Materials:

Roof: Plain clay tiles to be selected

Walls: Selected multi stock bricks

Fenetration: Selected casements windows and french doors colour to be confirmed.



RHS Elevation 1:100



Rear Elevation 1:100



LHS Elevation 1:100



Ground Floor 1:100



First Floor 1:100

#### DISCLAIMER NOTES:

- THIS DOCUMENT IS COPYRIGHT OF THE ORIGINATOR AND MUST BE TREATED AS
- THIS DOCUMENT MUST NOT BE ALTERED, REPRODUCED OR DISTRIBUTED WITHOUT
- PRIOR WRITTEN CONSENT OF THE ORIGINATOR
  THIS DOCUMENT MUST NOT BE ALTERED THE ORIGINATOR ACCEPTS NO RESPONSIBILITY FOR ANY DISCREPANCIES ARISING AS A RESULT OF THE ORIGINATORS INFORMATION BEING ALTERED BY OTHERS
- ANY DISCREPANCY MUST BE REPORTED TO THE ORIGINATOR
- DO NOT SCALE THIS DOCUMENT USE FIGURED DIMENSIONS ONLY ALL DIMENSIONS MUST BE CHECKED ON SITE PRIOR TO COMMENCEMENT OF ANY
- RELATED WORKS THIS DOCUMENT MUST BE READ IN CONJUNCTION WITH ALL SUPPORTING DOCUMENTS PRODUCED BY THE ORIGINATOR AND OTHER PRO