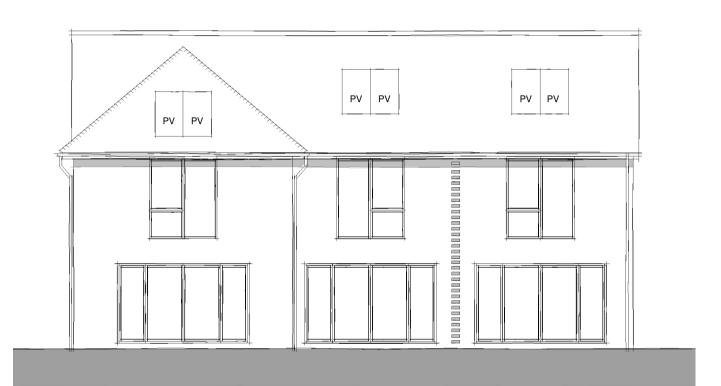

Materials:

Roof: Plain clay tiles to be selected

Walls: Selected multi stock bricks

Fenetration: Selected casements windows and french doors colour to be confirmed.

RHS Elevation 1:100

Rear Elevation 1:100