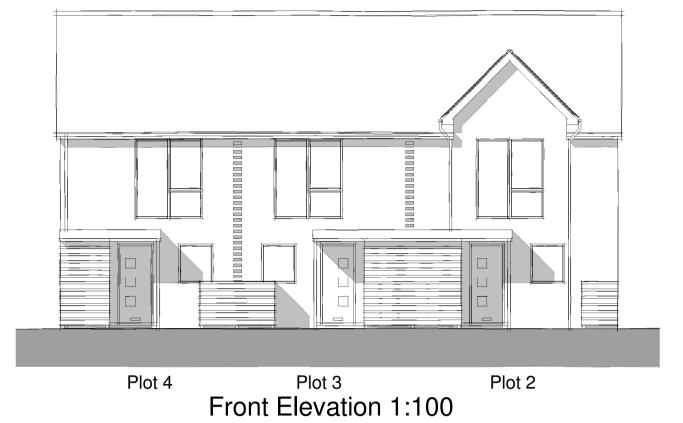

Materials:

Roof: Plain clay tiles to be selected

Walls: Selected multi stock bricks

Fenetration: Selected casements windows and french doors colour to be confirmed.

RHS Elevation 1:100

Rear Elevation 1:100

LHS Elevation 1:100

Ground Floor 1:100

First Floor 1:100

## Plots 2-4 Plans and Elevations

| DRAWN BY:   | JY | SCALE: | 1:100    | @ A1 |
|-------------|----|--------|----------|------|
| CHECKED BY: | MF | DATE:  | 25/07/17 |      |
| STATUS:     |    |        |          |      |